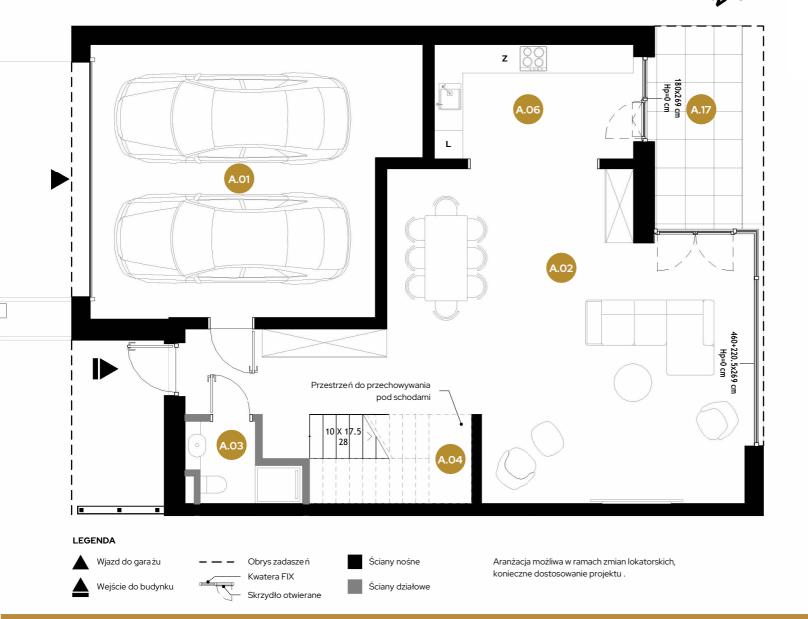

# Adres:

ul. Wał Zawadowski, dz. nr 11/2, obręb 0633 Warszawa Wilanów

Pow. użytkowa domu (6 pokoi) 215.05 m<sup>2</sup>

#### Parter A.01 Garaż 37.29 m<sup>2</sup> A.02 Salon z holem 54.83 m<sup>2</sup> A.03 Łazienka 1 3.18 m<sup>2</sup> A.04 Kl. schodowa 6.50 m<sup>2</sup> A.06 Kuchnia 10.19 m<sup>2</sup>

Powierzchnia użytkowa parteru

### Adres:

ul. Wał Zawadowski, dz. nr 11/2, obręb 0633 Warszawa Wilanów

| Pow.   | użytkowa domu (6 pokoi) | 215.05 m <sup>2</sup> |  |
|--------|-------------------------|-----------------------|--|
| Parter |                         |                       |  |
| A.01   | Garaż                   | 37.29 m²              |  |
| A.02   | Salon z holem           | 54.83 m²              |  |
| A.03   | Łazienka 1              | 3.18 m²               |  |
| A.04   | Kl. schodowa            | 6.50 m <sup>2</sup>   |  |
| A.06   | Kuchnia                 | 10.19 m²              |  |
|        |                         |                       |  |

Powierzchnia użytkowa parteru 111.99 m²

| A.17 | Taras na parterze  | 7.78 m <sup>2</sup> |
|------|--------------------|---------------------|
| A.17 | i aras na parterze | 7.78 m²             |

Powierzchnia użytkowa domu liczona jest wg normy PN-ISO 9836:2015-12 w stanie surowym. Na etapie projektu wykonawczego i realizacji projektu mogą wystąpić korekty w powierzchni pomieszczeń i lokalizacji ścian. Przedstawione elementy aranżacji domu, materiały wykończeniowe, instalacje oraz urządzenia elektryczne, sanitarne i drzwi wewnętrzne nie stanowią wyposażenia domu, a ich rozmieszczenie jest przykładowe. Przedstawione elementy zagospodarowania terenu zosta ły przedstawione w formie koncepcji, a ich forma jest przedstawiona w sposób przyk ładowy.