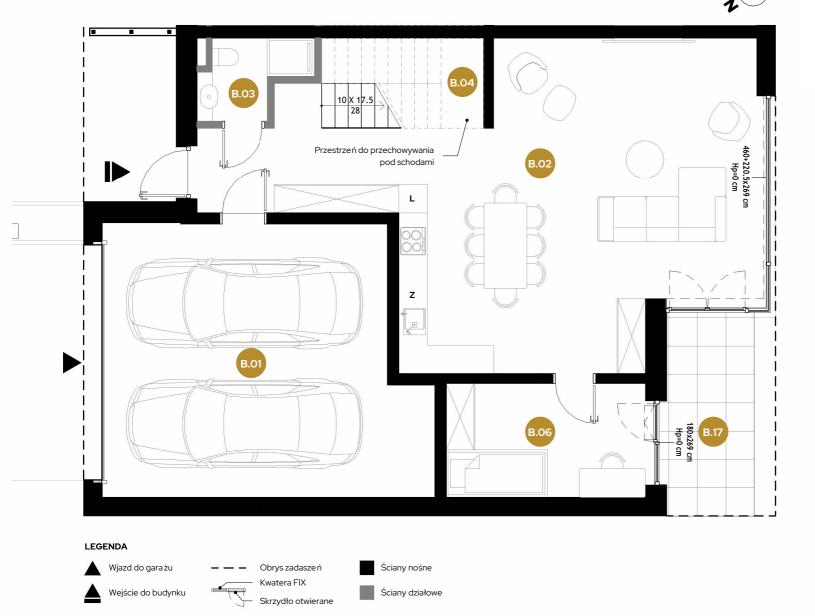

# Parter

| B.01                          | Garaż                        | 37.29 m <sup>2</sup> |
|-------------------------------|------------------------------|----------------------|
| B.02                          | Salon z a. kuchennym i holem | 54.83 m²             |
| B.03                          | Łazienka 1                   | 3.18 m <sup>2</sup>  |
| B.04                          | Kl. schodowa                 | 6.50 m <sup>2</sup>  |
| B.06                          | Pokój 1                      | 10.19 m²             |
| Powierzchnia użytkowa parteru |                              | 111.99 m²            |

## Parter

| B.01                          | Garaż                        | 37.29 m <sup>2</sup> |
|-------------------------------|------------------------------|----------------------|
| B.02                          | Salon z a. kuchennym i holem | 54.83 m²             |
| B.03                          | Łazienka 1                   | 3.18 m <sup>2</sup>  |
| B.04                          | Kl. schodowa                 | 6.50 m <sup>2</sup>  |
| B.06                          | Pokój 1                      | 10.19 m²             |
| Powierzchnia użytkowa parteru |                              | 111.99 m²            |