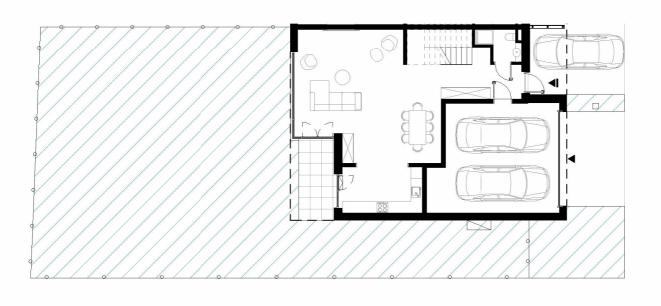

# Parter

| B.01                          | Garaż                        | 37.29 m <sup>2</sup> |
|-------------------------------|------------------------------|----------------------|
| B.02                          | Salon z a. kuchennym i holem | 54.83 m²             |
| B.03                          | Łazienka 1                   | 3.18 m <sup>2</sup>  |
| B.04                          | Kl. schodowa                 | 6.50 m <sup>2</sup>  |
| B.06                          | Pokój 1                      | 10.19 m²             |
| Powierzchnia użytkowa parteru |                              | 111.99 m²            |

## Parter

| B.01                          | Garaż                        | 37.29 m <sup>2</sup> |
|-------------------------------|------------------------------|----------------------|
| B.02                          | Salon z a. kuchennym i holem | 54.83 m²             |
| B.03                          | Łazienka 1                   | 3.18 m <sup>2</sup>  |
| B.04                          | Kl. schodowa                 | 6.50 m <sup>2</sup>  |
| B.06                          | Pokój 1                      | 10.19 m²             |
| Powierzchnia użytkowa parteru |                              | 111.99 m²            |

#### Parter A.01 Garaż 37.29 m<sup>2</sup> A.02 Salon z holem 54.83 m<sup>2</sup> A.03 Łazienka 1 3.18 m<sup>2</sup> A.04 Kl. schodowa 6.50 m<sup>2</sup> A.06 Kuchnia 10.19 m<sup>2</sup>

Powierzchnia użytkowa parteru

### Adres:

ul. Wał Zawadowski, dz. nr 11/2, obręb 0633 Warszawa Wilanów

| Pow.   | użytkowa domu (6 pokoi) | 215.05 m <sup>2</sup> |  |
|--------|-------------------------|-----------------------|--|
| Parter |                         |                       |  |
| A.01   | Garaż                   | 37.29 m²              |  |
| A.02   | Salon z holem           | 54.83 m²              |  |
| A.03   | Łazienka 1              | 3.18 m²               |  |
| A.04   | Kl. schodowa            | 6.50 m <sup>2</sup>   |  |
| A.06   | Kuchnia                 | 10.19 m²              |  |
|        |                         |                       |  |