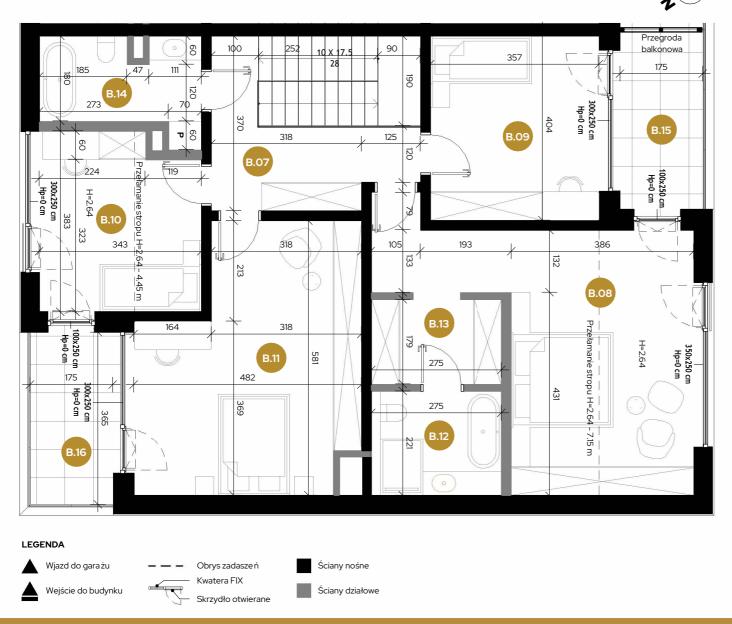

Adres: ul. Wał Zawadowski, dz. nr 11/2, obręb 0633 Warszawa Wilanów

| Pow. użytkowa domu (6 pokoi) |                         | 215.05 m <sup>2</sup> |
|------------------------------|-------------------------|-----------------------|
| Piętro                       |                         |                       |
| B.07                         | Korytarz                | 9.05 m <sup>2</sup>   |
| B.08                         | Pokój 2                 | 26.35 m²              |
| B.09                         | Pokój 3                 | 13.92 m²              |
| B.10                         | Pokój 4                 | 12.37 m <sup>2</sup>  |
| B.11                         | Pokój 5                 | 23.93 m <sup>2</sup>  |
| B.12                         | Łazienka 2              | 6.06 m <sup>2</sup>   |
| B.13                         | Garderoba               | 5.07 m <sup>2</sup>   |
| B.14                         | Łazienka 3              | 6.31 m <sup>2</sup>   |
| Powie                        | rzchnia użytkowa piętra | 103.06 m²             |
| B.15                         | Taras 1                 | 6.74 m <sup>2</sup>   |
| B.16                         | Taras 2                 | 6.51 m²               |

www.zaciszewilanow.pl

Adres: ul. Wał Zawadowski, dz. nr 11/2, obręb 0633 Warszawa Wilanów

| Pow. użytkowa domu (6 pokoi) |                         | 215.05 m <sup>2</sup> |
|------------------------------|-------------------------|-----------------------|
| Piętro                       |                         |                       |
| B.07                         | Korytarz                | 9.05 m²               |
| B.08                         | Pokój 2                 | 26.35 m²              |
| B.09                         | Pokój 3                 | 13.92 m²              |
| B.10                         | Pokój 4                 | 12.37 m <sup>2</sup>  |
| B.11                         | Pokój 5                 | 23.93 m <sup>2</sup>  |
| B.12                         | Łazienka 2              | 6.06 m <sup>2</sup>   |
| B.13                         | Garderoba               | 5.07 m <sup>2</sup>   |
| B.14                         | Łazienka 3              | 6.31 m <sup>2</sup>   |
| Powie                        | rzchnia użytkowa piętra | 103.06 m <sup>2</sup> |
| B.15                         | Taras 1                 | 6.74 m²               |