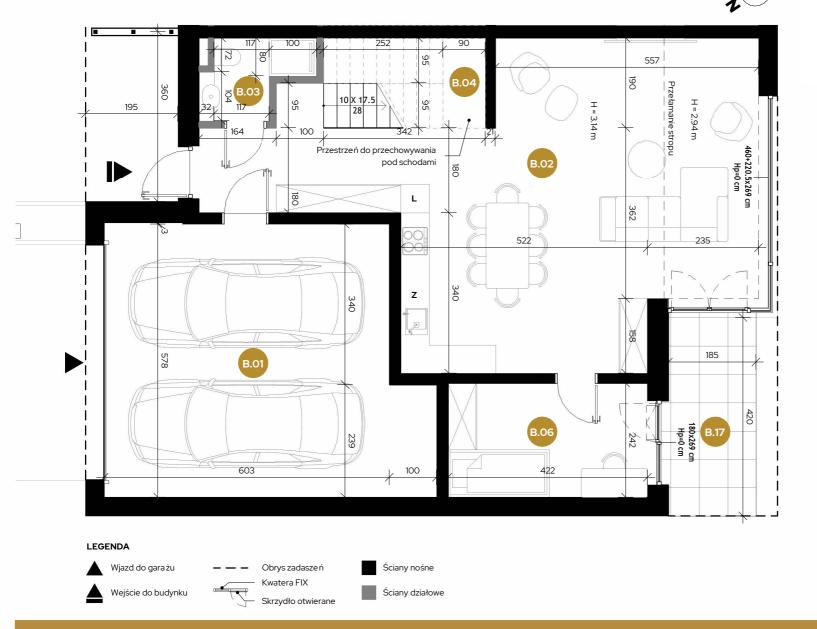

# Parter

| B.01                          | Garaż                        | 37.29 m <sup>2</sup> |
|-------------------------------|------------------------------|----------------------|
| B.02                          | Salon z a. kuchennym i holem | 54.83 m²             |
| B.03                          | Łazienka 1                   | 3.18 m <sup>2</sup>  |
| B.04                          | Kl. schodowa                 | 6.50 m <sup>2</sup>  |
| B.06                          | Pokój 1                      | 10.19 m²             |
| Powierzchnia użytkowa parteru |                              | 111.99 m²            |

## Parter

| B.01                          | Garaż                        | 37.29 m <sup>2</sup> |
|-------------------------------|------------------------------|----------------------|
| B.02                          | Salon z a. kuchennym i holem | 54.83 m²             |
| B.03                          | Łazienka 1                   | 3.18 m <sup>2</sup>  |
| B.04                          | Kl. schodowa                 | 6.50 m <sup>2</sup>  |
| B.06                          | Pokój 1                      | 10.19 m²             |
| Powierzchnia użytkowa parteru |                              | 111.99 m²            |