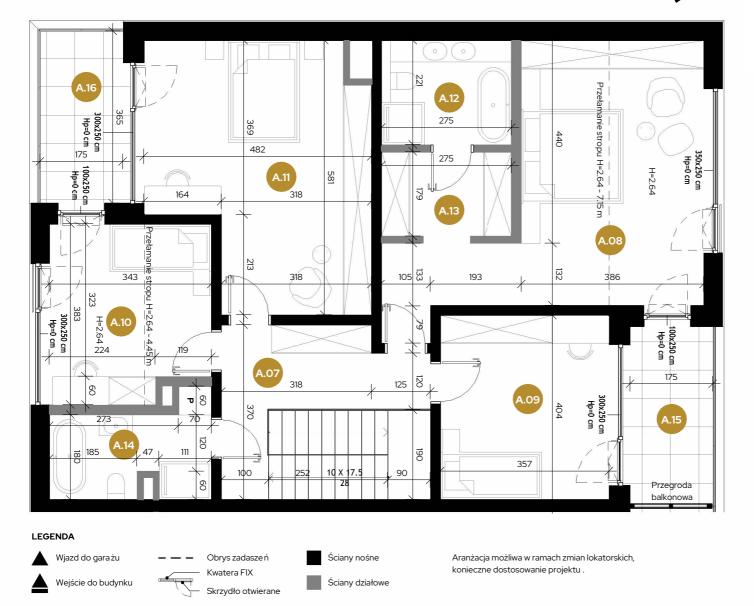

# Adres:

A.16

Taras 2

ul. Wał Zawadowski, dz. nr 11/2, obręb 0633 Warszawa Wilanów

Pow. użytkowa domu (6 pokoi)

| Piętro |                        |                      |
|--------|------------------------|----------------------|
| A.07   | Korytarz               | 9.05 m <sup>2</sup>  |
| A.08   | Pokój 2                | 26.35 m²             |
| A.09   | Pokój 3                | 13.92 m²             |
| A.10   | Pokój 4                | 12.37 m <sup>2</sup> |
| A.11   | Pokój 5                | 23.93 m <sup>2</sup> |
| A.12   | Łazienka 2             | 6.06 m <sup>2</sup>  |
| A.13   | Garderoba              | 5.07 m <sup>2</sup>  |
| A.14   | Łazienka 3             | 6.31 m <sup>2</sup>  |
| Powier | zchnia użytkowa piętra | 103.06 m²            |
| A.15   | Taras 1                | 6.74 m²              |

215.05 m<sup>2</sup>

6.51 m<sup>2</sup>