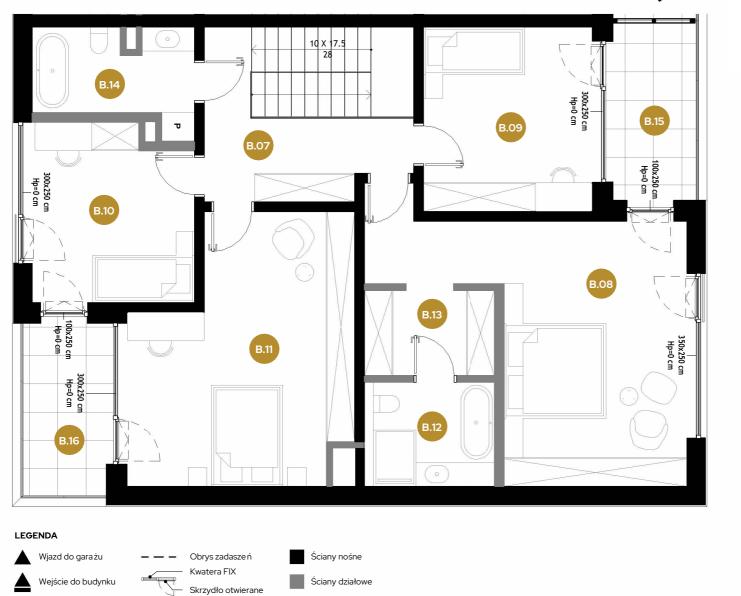

Adres: ul. Wał Zawadowski, dz. nr 11/2, obręb 0633 Warszawa Wilanów

| Pow. użytkowa domu (6 pokoi) |                         | 215.05 m <sup>2</sup> |
|------------------------------|-------------------------|-----------------------|
| Piętro                       |                         |                       |
| B.07                         | Korytarz                | 9.05 m <sup>2</sup>   |
| B.08                         | Pokój 2                 | 26.35 m²              |
| B.09                         | Pokój 3                 | 13.92 m²              |
| B.10                         | Pokój 4                 | 12.37 m <sup>2</sup>  |
| B.11                         | Pokój 5                 | 23.93 m <sup>2</sup>  |
| B.12                         | Łazienka 2              | 6.06 m <sup>2</sup>   |
| B.13                         | Garderoba               | 5.07 m <sup>2</sup>   |
| B.14                         | Łazienka 3              | 6.31 m <sup>2</sup>   |
| Powie                        | rzchnia użytkowa piętra | 103.06 m²             |
| B.15                         | Taras 1                 | 6.74 m <sup>2</sup>   |
| B.16                         | Taras 2                 | 6.51 m²               |

www.zaciszewilanow.pl

Adres: ul. Wał Zawadowski, dz. nr 11/2, obręb 0633 Warszawa Wilanów

| Pow. użytkowa domu (6 pokoi) |                         | 215.05 m <sup>2</sup> |
|------------------------------|-------------------------|-----------------------|
| Piętro                       |                         |                       |
| B.07                         | Korytarz                | 9.05 m²               |
| B.08                         | Pokój 2                 | 26.35 m²              |
| B.09                         | Pokój 3                 | 13.92 m²              |
| B.10                         | Pokój 4                 | 12.37 m <sup>2</sup>  |
| B.11                         | Pokój 5                 | 23.93 m <sup>2</sup>  |
| B.12                         | Łazienka 2              | 6.06 m <sup>2</sup>   |
| B.13                         | Garderoba               | 5.07 m <sup>2</sup>   |
| B.14                         | Łazienka 3              | 6.31 m <sup>2</sup>   |
| Powie                        | rzchnia użytkowa piętra | 103.06 m <sup>2</sup> |
| B.15                         | Taras 1                 | 6.74 m²               |