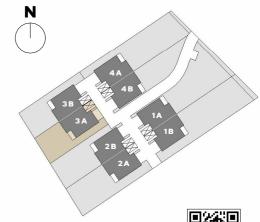

# Adres:

ul. Wał Zawadowski, dz. nr 11/2, obręb 0633 Warszawa Wilanów

Pow. użytkowa domu (6 pokoi) 215.05 m<sup>2</sup>

# Adres:

ul. Wał Zawadowski, dz. nr 11/2, obręb 0633 Warszawa Wilanów

|   | Powierzchnia działki    | 416.93 m <sup>2</sup> |
|---|-------------------------|-----------------------|
| / | Powierzchnia ogródka    | 242.62 m <sup>2</sup> |
|   | Powierzchnia utwardzona | 33.25 m <sup>2</sup>  |
|   | Powierzchnia tarasu     | 7.78 m <sup>2</sup>   |
|   |                         |                       |

# Adres:

ul. Wał Zawadowski, dz. nr 11/2, obręb 0633 Warszawa Wilanów

|           | Powierzchnia działki    | 414.36 m²             |
|-----------|-------------------------|-----------------------|
| $\square$ | Powierzchnia ogródka    | 240.06 m <sup>2</sup> |
|           | Powierzchnia utwardzona | 33.25 m <sup>2</sup>  |
|           | Powierzchnia tarasu     | 7.78 m <sup>2</sup>   |
|           |                         |                       |