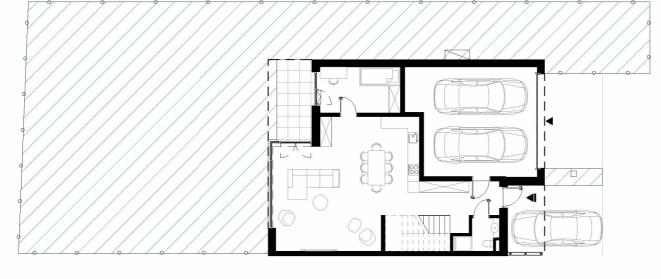

# Adres:

ul. Wał Zawadowski, dz. nr 11/2, obręb 0633 Warszawa Wilanów

Pow. użytkowa domu (6 pokoi) 215.05 m<sup>2</sup>

#### Parter A.01 Garaż 37.29 m<sup>2</sup> A.02 Salon z holem 54.83 m<sup>2</sup> A.03 Łazienka 1 3.18 m<sup>2</sup> A.04 Kl. schodowa 6.50 m<sup>2</sup> A.06 Kuchnia 10.19 m<sup>2</sup>

Powierzchnia użytkowa parteru

### Adres:

ul. Wał Zawadowski, dz. nr 11/2, obręb 0633 Warszawa Wilanów

| Pow.   | użytkowa domu (6 pokoi) | 215.05 m <sup>2</sup> |  |
|--------|-------------------------|-----------------------|--|
| Parter |                         |                       |  |
| A.01   | Garaż                   | 37.29 m²              |  |
| A.02   | Salon z holem           | 54.83 m²              |  |
| A.03   | Łazienka 1              | 3.18 m²               |  |
| A.04   | Kl. schodowa            | 6.50 m <sup>2</sup>   |  |
| A.06   | Kuchnia                 | 10.19 m²              |  |
|        |                         |                       |  |