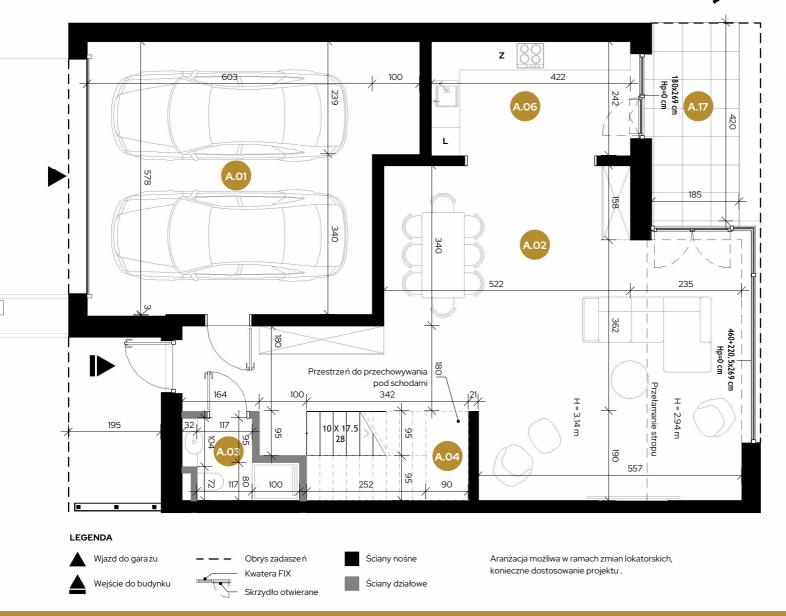

### Adres:

ul. Wał Zawadowski, dz. nr 11/2, obręb 0633 Warszawa Wilanów

| Pow.   | użytkowa domu (6 pokoi) | 215.05 m <sup>2</sup> |  |
|--------|-------------------------|-----------------------|--|
| Parter |                         |                       |  |
| A.01   | Garaż                   | 37.29 m²              |  |
| A.02   | Salon z holem           | 54.83 m²              |  |
| A.03   | Łazienka 1              | 3.18 m²               |  |
| A.04   | Kl. schodowa            | 6.50 m <sup>2</sup>   |  |
| A.06   | Kuchnia                 | 10.19 m²              |  |
|        |                         |                       |  |

Powierzchnia użytkowa parteru 111.99 m²

| A.17 | Taras na parterze  | 7.78 m <sup>2</sup> |
|------|--------------------|---------------------|
| A.17 | i aras na parterze | 7.78 m²             |

Powierzchnia użytkowa domu liczona jest wg normy PN-ISO 9836:2015-12 w stanie surowym. Na etapie projektu wykonawczego i realizacji projektu mogą wystąpić korekty w powierzchni pomieszczeń i lokalizacji ścian. Przedstawione elementy aranżacji domu, materiały wykończeniowe, instalacje oraz urządzenia elektryczne, sanitarne i drzwi wewnętrzne nie stanowią wyposażenia domu, a ich rozmieszczenie jest przykładowe. Przedstawione elementy zagospodarowania terenu zosta ły przedstawione w formie koncepcji, a ich forma jest przedstawiona w sposób przyk ładowy.