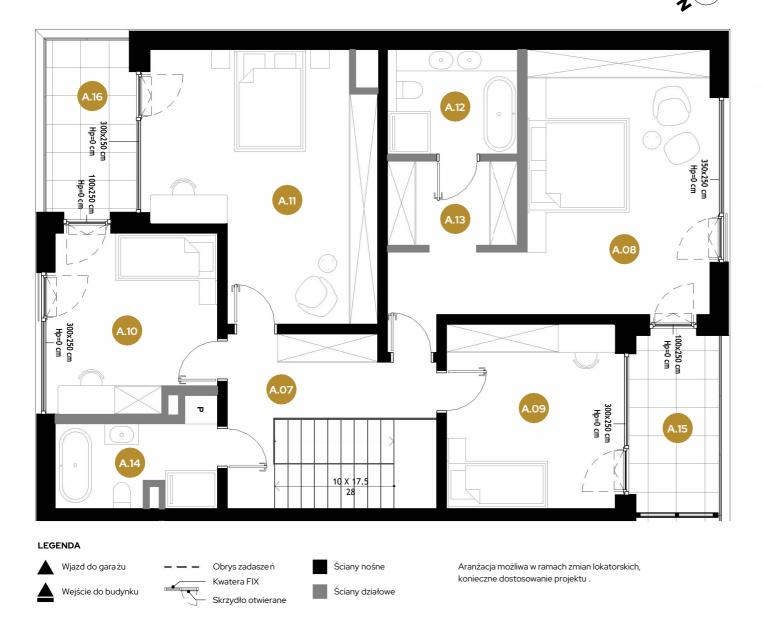

www.zaciszewilanow.pl

111.99 m<sup>2</sup>

Adres: ul. Wał Zawadowski, dz. nr 11/2, obręb 0633 Warszawa Wilanów

A.16

Taras 2

Pow. użytkowa domu (6 pokoi) 215.05 m<sup>2</sup>

6.51 m<sup>2</sup>

| Piętro |                         |                      |
|--------|-------------------------|----------------------|
| A.07   | Korytarz                | 9.05 m²              |
| A.08   | Pokój 2                 | 26.35 m²             |
| A.09   | Pokój 3                 | 13.92 m²             |
| A.10   | Pokój 4                 | 12.37 m <sup>2</sup> |
| A.11   | Pokój 5                 | 23.93 m <sup>2</sup> |
| A.12   | Łazienka 2              | 6.06 m <sup>2</sup>  |
| A.13   | Garderoba               | 5.07 m <sup>2</sup>  |
| A.14   | Łazienka 3              | 6.31 m²              |
| Powie  | rzchnia użytkowa piętra | 103.06 m²            |
| A.15   | Taras 1                 | 6.74 m <sup>2</sup>  |

# Adres:

A.16

Taras 2

ul. Wał Zawadowski, dz. nr 11/2, obręb 0633 Warszawa Wilanów

Pow. użytkowa domu (6 pokoi)

| Piętro |                        |                      |
|--------|------------------------|----------------------|
| A.07   | Korytarz               | 9.05 m <sup>2</sup>  |
| A.08   | Pokój 2                | 26.35 m²             |
| A.09   | Pokój 3                | 13.92 m²             |
| A.10   | Pokój 4                | 12.37 m <sup>2</sup> |
| A.11   | Pokój 5                | 23.93 m <sup>2</sup> |
| A.12   | Łazienka 2             | 6.06 m <sup>2</sup>  |
| A.13   | Garderoba              | 5.07 m <sup>2</sup>  |
| A.14   | Łazienka 3             | 6.31 m <sup>2</sup>  |
| Powier | zchnia użytkowa piętra | 103.06 m²            |
| A.15   | Taras 1                | 6.74 m²              |